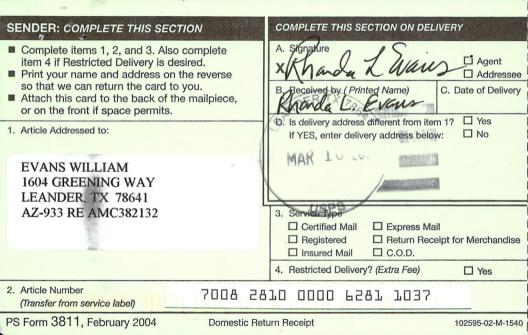

#### CERTIFIED MAIL - RETURN RECEIPT REQUESTED No. 7008 2810 0000 6281 1037

#### DECISION

.

EVANS WILLIAM 1604 GREENING WAY LEANDER, TX 78641 This decision affects those claims shown in the block below: