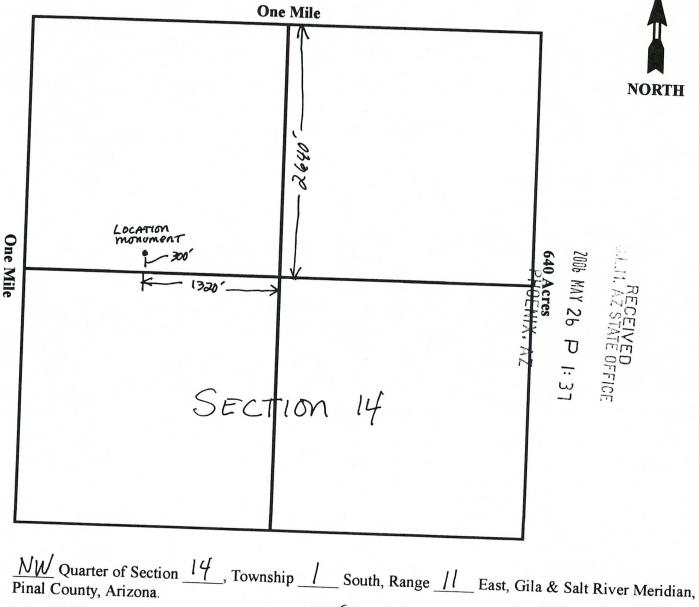

orthwest corner, then 2640 feet south to the southeast corner, then 1320 feet east to the point of beginning.

Dated and posted on the ground this 18th day of March, 2006.

Locator(s) Apr. jhet

2006 MAY 26 P 1: 3-PHOENIX, AZ

### **\* AP OF MINING CLAIM LOC** [ION

- 1. The name of the claim is Lost Creek Gold # 5
- 2. This claim location has been projected and unsurveyed.
- 3. The type of location monument is a 2" X 2" X 4' Wooden Post.
- 4. The bearing and distance between corners of the claim are beginning at the NW corner of the claim, 2640 feet in a EAST direction to the NE corner, then 2640 feet in a SOUTH direction to the SE corner, then 2640 feet in a WEST direction to the SW corner, then 2640 feet in a NORTH direction to point of beginning.

### **One Inch = One Thousand Feet**



Date 3-18-06

\$ Jack Signature \_\_\_\_

#### DEPARTMENT OF INTERIOR BUREAU OF LAND MANAGEMENT

Input Parameters for Geographic Report with Land

RUN DATE: 04/27/2007 Page 1 of 1

System Id = CR

Admin State = AZ

#### Geo State = AZ

Casetype Begins With 16, 18, 20, 21, 22, 23, 24, 25, 26, 27, 28, 29, 31, 32, 35, 36, 38, 39, 8370, 85, 92

Case Disp Txt = AUTHORIZED, PENDING

Mer Twp Rng =

Section =

Mtrs = 14 0010S 0110E 014

Commodity =

Commodity Txt =

Pending Org =

Pend Org Decode =

Total Rows Returned: 0

NO WARRANTY IS MADE BY BLM FOR USE OF THE DATA FOR PURPOSES NOT INTENDED BY BLM



30 chains to the inch

MANNING STATEMENT This pist is the Annual Record of Tills, and Annuld be used and Annual Annual Statement of the tenneds permy date, Annual Permana data distant annual ten