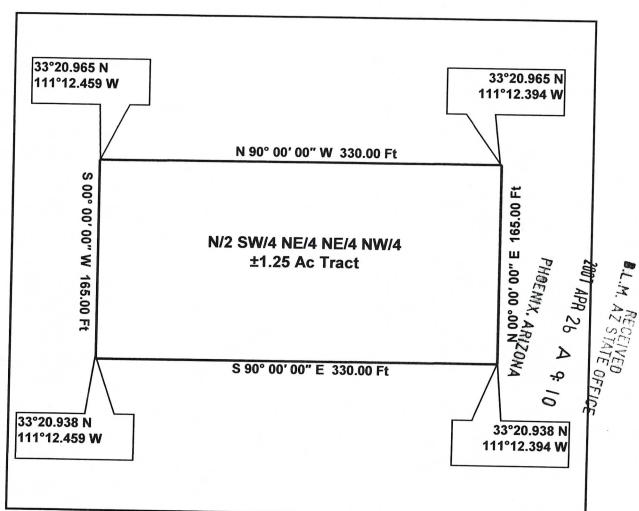

ic, personally appeared,

Michael Leu, proved to me on the basis of satisfactory evidence to be the person whose name is subscribed to the within instrument and acknowledged to me that he executed the same in his authorized capacity, and that by his signature on the instrument the person executed the instrument.

WITNESS my hand and official seal

Signature My commission expires

Signature of Grantor

nail Michael Leu



JOEL VALENTI Notary Public In and for the State of Ohio My Commission Expires October 18, 2009 Recorded in Cuyahoga County

00

AMC 382134

**RTO / Remote Sensing Consultants** 215 West San Antonio Street, Suite 101

San Marcos, Texas 78666

Geographers, Geologists, and Engineers Supporting Mapping and Environmental Projects

Telephone: (512) 392-7745 Fax: (512) 392-7768



#### LOT 23 TRACT PLAN

Being a tract of land out of the Lost Creek Gold #5 Claim, Pinal Doc# 2006-076519, BLM Doc# AMC 372103, situated in the Northwest Quarter (NW/4) of Section 14, Township 1 South, Range 11 East, Gila & Salt River Base and Meridian, Pinal County, Arizona.

GPS Coordinates presented here are in the Universal Transverse Mercator (UTM) Zone 12 N coordinate system using the North America Datum for 1983 (NAD83).

Note that these coordinates are based upon the best data we have accumulated, **but are not** exact. This information is for the purpose of locating your property only. Prior to building a fence or any structures on your land, you should contact an Arizona licensed surveyor to mark the exact corners of your property.

#### Levek Gold #5 Claim, NW/4 of Section 14,