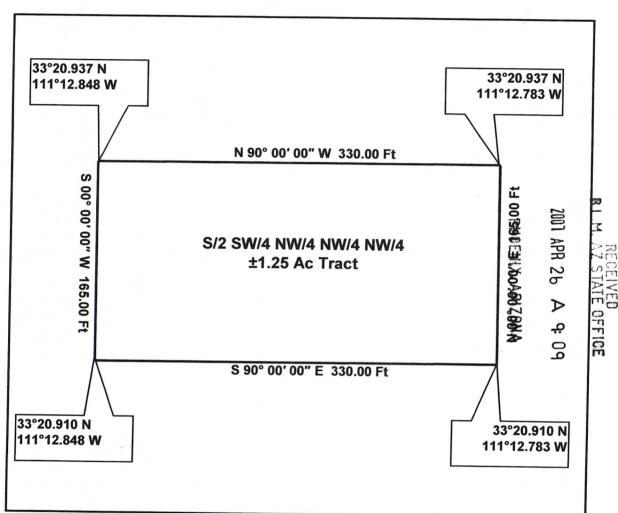

before me, <u>Joer VAlent</u>, Notary Public, personally appeared,

Michael Leu, proved to me on the basis of satisfactory evidence to be the person whose name is subscribed to the within instrument and acknowledged to me that he executed the same in his authorized capacity, and that by his signature on the instrument the person executed the instrument.

WITNESS my hand and official seal Signature

My commission expires

Signature of Grantor

a Michael Leu



JOEL VALENTI Notary Public In and for the State of Ohio My Commission Expires October 18, 2009 Recorded in Cuyahoga County AMC 382135

.

215 West San Antonio Street, Suite 101 San Marcos, Texas 78666

Geographers, Geologists, and Engineers Supporting Mapping and Environmental Projects

Telephone: (512) 392-7745 Fax: (512) 392-7768



#### LOT 25 TRACT PLAN

Being a tract of land out of the Lost Creek Gold #5 Claim, Pinal Doc# 2006-076519, BLM Doc# AMC 372103, situated in the Northwest Quarter (NW/4) of Section 14, Township 1 South, Range 11 East, Gila & Salt River Base and Meridian, Pinal County, Arizona.

GPS Coordinates presented here are in the Universal Transverse Mercator (UTM) Zone 12 N coordinate system using the North America Datum for 1983 (NAD83).

Note that these coordinates are based upon the best data we have accumulated, **but are not** exact. This information is for the purpose of locating your property only. Prior to building a fence or any structures on your land, you should contact an Arizona licensed surveyor to mark the exact corners of your property.

### Levereek Gold #5 Claim, NW/4 of Sectron 1