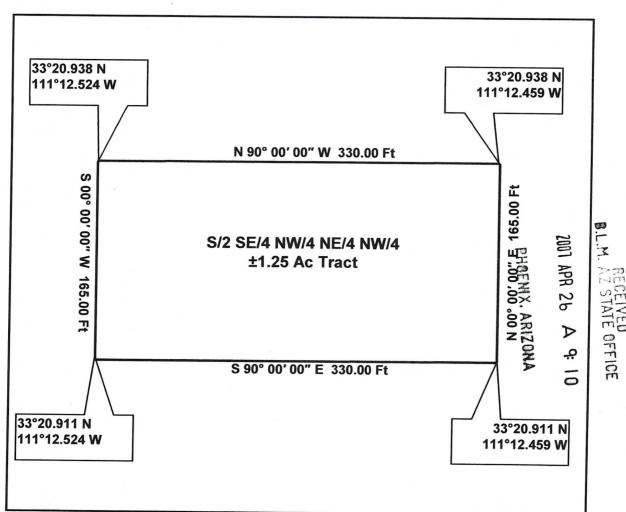

Notary Public, personally appeared,

Michael Leu, proved to me on the basis of satisfactory evidence to be the person whose name is subscribed to the within instrument and acknowledged to me that he executed the same in his authorized capacity, and that by his signature on the instrument the person executed the instrument.

WITNESS my hand and official seal

Signature

My commission expires

Signature of Grantor

Michael-Leu



JOEL VALENTI Notary Public In and for the State of Ohio My Commission Expires October 18, 2009 Recorded in Cuyahoga County

AMC 38213

**RTO / Remote Sensing Consultant** 215 West San Antonio Street, Suite 101

San Marcos, Texas 78666

Geographers, Geologists, and Engineers Supporting Mapping and Environmental Projects Telephone: (512) 392-7745 Fax: (512) 392-7768



#### Lot 30 TRACT PLAN

Being a tract of land out of the Lost Creek Gold #5 Claim, Pinal Doc# 2006-076519, BLM Doc# AMC 372103, situated in the Northwest Quarter (NW/4) of Section 14, Township 1 South, Range 11 East, Gila & Salt River Base and Meridian, Pinal County, Arizona.

GPS Coordinates presented here are in the Universal Transverse Mercator (UTM) Zone 12 N coordinate system using the North America Datum for 1983 (NAD83).

Note that these coordinates are based upon the best data we have accumulated, **but are not exact**. This information is for the purpose of locating your property only. Prior to building a fence or any structures on your land, you should contact an Arizona licensed surveyor to mark the exact corners of your property.

#### Lenneek Gold #5 Claim, NW/4 of Sector 14