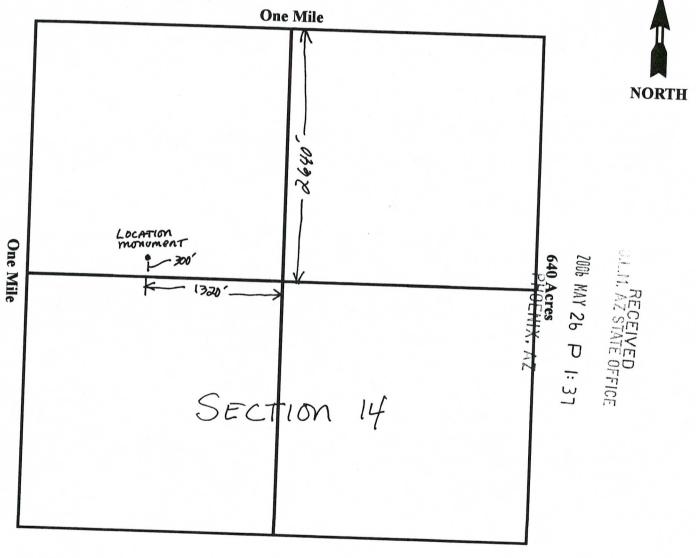

northwest corner, then 2640 feet south to the southeast corner, then 1320 feet east to the point of beginning.

Dated and posted on the ground this 18th day of March, 2006.

Locator(s) Apr. jhit

2006 MAY 26 P 1: 3-PHOENIX, AZ

### **'AP OF MINING CLAIM LOC FION**

- 1. The name of the claim is Lost Creek Gold # 5
- 2. This claim location has been projected and unsurveyed.
- 3. The type of location monument is a 2" X 2" X 4' Wooden Post.
- 4. The bearing and distance between corners of the claim are beginning at the NW corner of the claim, 2640 feet in a EAST direction to the NE corner, then 2640 feet in a SOUTH direction to the SE corner, then 2640 feet in a WEST direction to the SW corner, then 2640 feet in a NORTH direction to point of beginning.

### **One Inch = One Thousand Feet**



 $\underline{NW}$  Quarter of Section  $\underline{14}$ , Township  $\underline{1}$  South, Range  $\underline{11}$  East, Gila & Salt River Meridian, Pinal County, Arizona.

Date 3-18-06

Pilo Signature \_\_\_\_\_

#### WHEN RECORDED, RETURN TO:

#### Cathy Erixon and Chad Krueger 44973 W. Sandhill Rd. Maricopa, AZ 85239

#### QUITCLAIM DEED

For the consideration of Ten and 00/100 Dollars, and other valuable consideration, I

#### **Michael Leu**

| whose address is 7705 St. James Dr., Mentor, OH 44060                       | PHOE | DOT API | M. ARE |
|-----------------------------------------------------------------------------|------|---------|--------|
| The GRANTOR does hereby convey to                                           | NIX. | A 26    | STA    |
| Cathy Erixon and Chad Kr