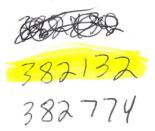

-----------|-------------------|----------------------|--|--|--|
| 1 | AMOUNT:                        | 465.00            | POSTMARKED: N/A      |  |  |  |
|   | TYPE:                          | CHECK             | RECEIVED: 09/05/2018 |  |  |  |
|   | CHECK NO:                      | D: R208102167988  |                      |  |  |  |
|   | NAME:                          | KREMBS, BRADLEY S |                      |  |  |  |
|   |                                | 32 FLOYD DR       |                      |  |  |  |
|   | SAINT CHARLES MO 63303-3876 US |                   |                      |  |  |  |

## REMARKS

This receipt was generated by the automated BLM Collections and Billing System and is a paper representation of a portion of the official electronic record contained therein.



#### MAINTENANCE FEE PAYMENT

Claimant Name: <u>Bradley S Krembs</u> Address: <u>32 Floyd Dr.</u> City: <u>St. Charles</u> State: <u>Mo.</u> Zip: <u>63303 38</u>76 Telephone: <u>636-288-8347</u> E-mail address: <u>bradleykr 4@yahoo.com</u> Signature: <u>for Car</u>

| BLM<br>Date<br>Stamp | BLM AZ STATE OFFICE |
|----------------------|---------------------|
|----------------------|---------------------|

Check here if this is a change of address.

| LINE<br>NO. | AMC<br>NUMBER | CLAIM/SITE NAME                     | COUNTY RECORDER<br>DATA (If available)                                                                                                          | TWP     | RNG      | SEC            |
|-------------|---------------|-------------------------------------|----------------------