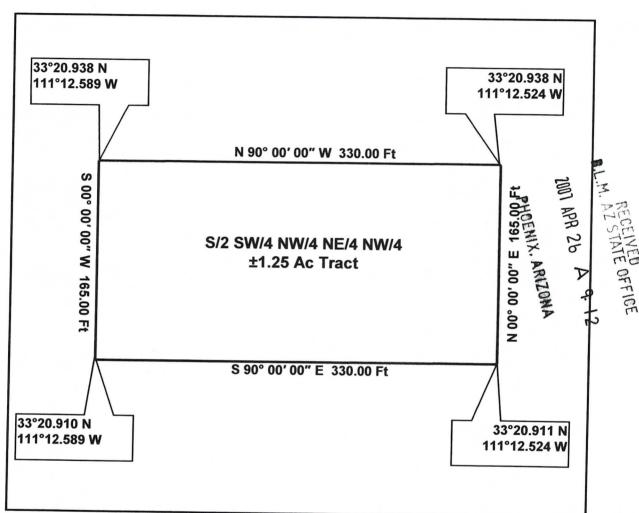

ally appeared, **Michael Leu**, proved to me on the basis of satisfactory evidence to be the person whose name is subscribed to the within instrument and acknowledged to me that he executed the same in his authorized capacity, and that by his signature on the instrument the person executed the instrument.

WITNESS my hand and official seal

Signature

My commission expires

Signature of Grantor

Michael Leu

PHOENIX. ARIZONA

<u>.</u>



JOEL VALENTI Notary Public In and for the State of Ohio My Commission Expires October 18, 2009 Recorded in Cuyahoga County **RTO / Remote Sensing Consultants** 215 West San Antonio Street, Suite 101

San Marcos. Texas 78666

Geographers, Geologists, and Engineers Supporting Mapping and Environmental Projects

Telephone: (512) 392-7745 Fax: (512) 392-7768



Lot 29 TRACT PLAN

Being a tract of land out of the Lost Creek Gold #5 Claim, Pinal Doc# 2006-076519, BLM Doc# AMC 372103, situated in the Northwest Quarter (NW/4) of Section 14, Township 1 South, Range 11 East, Gila & Salt River Base and Meridian, Pinal County, Arizona.

GPS Coordinates presented here are in the Universal Transverse Mercator (UTM) Zone 12 N coordinate system using the North America Datum for 1983 (NAD83).

Note that these coordinates are based upon the best data we have accumulated, **but are not** exact. This information is for the purpose of locating your property only. Prior to building a fence or any structures on your land, you should contact an Arizona licensed surveyor to mark the exact corners of your property.

#### Leftence Gold #5 Claim, NW/4 of Section 14, T